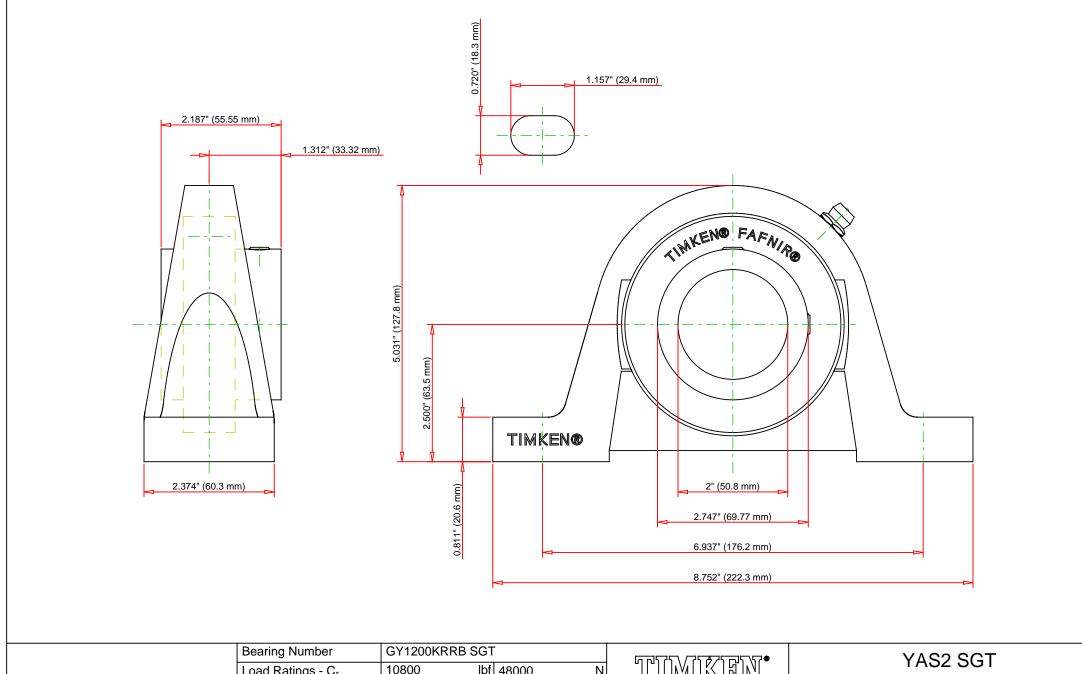

| Bearing Number                 | GY1200KRRB SGT |    |        |    | ਯੂ ਯੂ ਨੂੰ ਨੂੰ ਨੂੰ ਨੂੰ ਨੂੰ ਨੂੰ ਨੂੰ ਨੂੰ ਨੂੰ ਨੂ |
|--------------------------------|----------------|----|--------|----|----------------------------------------------|
| Load Ratings - C <sub>r</sub>  | 10800 II       | bf | 48000  | N  |                                              |
| Load Ratings - C <sub>0r</sub> | 6400 II        | bf | 28500  | N  |                                              |
| Weight                         | 8.6            | lb | 3.9009 | kg | THE TIMKEN COMPANY                           |
| Bolt Size                      | M10x1.5        |    |        |    | NORTH CANTON, OHIO USA                       |

Fafnir® Pillow Block Units Setscrew Locking

Every reasonable effort has been made to ensure the accuracy of the information contained in this writing, but no liability is accepted for errors, omissions or for any other reason.